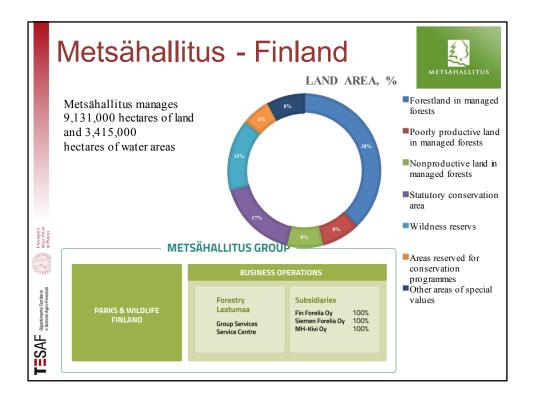

6

|                                                       | (                | General<br>Sca  | inform<br>ndinavi            |                                        |                                       | FEs                        |
|-------------------------------------------------------|------------------|-----------------|------------------------------|----------------------------------------|---------------------------------------|----------------------------|
|                                                       | Country          | Name of the SFE | Area of<br>enterprise,<br>ha | Forest area<br>of<br>enterprise,<br>ha | Forest area<br>of<br>enterprise,<br>% | Legal form of organization |
|                                                       | Finland          | Metsähallitus   | 12,546,000                   | 9,131,000                              | 72.8%                                 | State enterprise           |
| UNVERSITA<br>DELLI STUDI<br>DI PADOVA                 | Norway           | Statskog        | 5,919,984                    | 1,006,995                              | 17.0%                                 | State-owned<br>enterprise  |
| F Dipartimento Territorio<br>e Sistemi Agro-Forestali | Sweden           | Sveaskog        | 4,040,000                    | 3,118,000                              | 77.2%                                 | Joint Stock<br>company     |
| TESAF                                                 | Source: own elal | boration        |                              |                                        |                                       |                            |