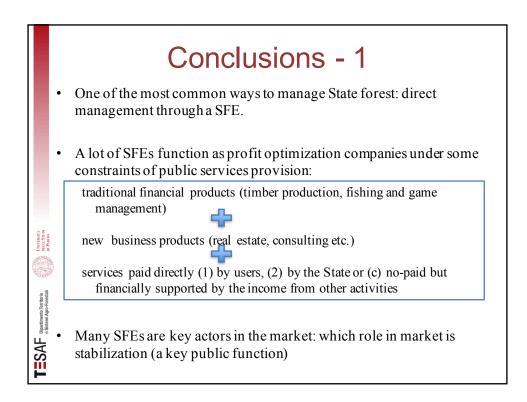

| Number of<br>employees | Women, % |  |  |  |  |  |  |
| Estonia<br>2014     | RMK                                     | 731                    | N/A      |  |  |  |  |  |  |
| Latvia<br>2014      | LVM                                     | 897                    | 34       |  |  |  |  |  |  |
| Lithuania           | Directorate General of<br>State Forests | 4052                   | N/A      |  |  |  |  |  |  |
| Finland<br>2014     | Metsähallitus                           | 1752                   | 23.8     |  |  |  |  |  |  |
| Norway<br>2011-2013 | Statskog                                | 130                    | N/A      |  |  |  |  |  |  |
| Sweden<br>2015      | Sveaskog                                | 877                    | 19.7     |  |  |  |  |  |  |