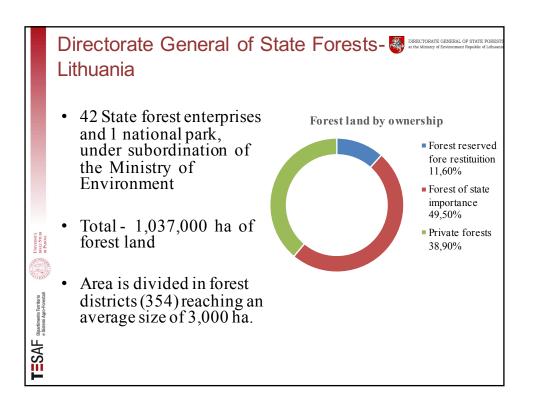

|                                                        | G             | eneral                                       | inform<br>Baltic ı        |                                        |                                       | SFEs                                                                         |
|--------------------------------------------------------|---------------|----------------------------------------------|---------------------------|----------------------------------------|---------------------------------------|------------------------------------------------------------------------------|
|                                                        | Country       | Name of the<br>SFE                           | Area of<br>enterprise, ha | Forest area<br>of<br>enterprise,<br>ha | Forest area<br>of<br>enterprise,<br>% | Legal form of organization                                                   |
| Y N                                                    | Estonia       | Riigimetsa<br>Majandamise<br>Keskus<br>(RMK) | 1,226,226                 | 907,969                                | 74.0%                                 | Profit-making State<br>agency governed by<br>the Ministry of<br>Environment  |
| UNVERSITA<br>DECLI STUDI                               | Latvia        | Latvijas<br>valsts mezi<br>(LVM)             | 1,630,000                 | 1,410,000                              | 86.5%                                 | Joint stock company                                                          |
| AF Dipartimento Territorio<br>e Sistemi Agro-Forestali | Lithuania     | 42 SFEs                                      | 1,072,825                 | 1,034,272                              | 96.4%                                 | State forest<br>enterprises under<br>Directorate General<br>of State Forests |
| TESAF                                                  | Source: own e | laboration                                   |                           |                                        |                                       |                                                                              |