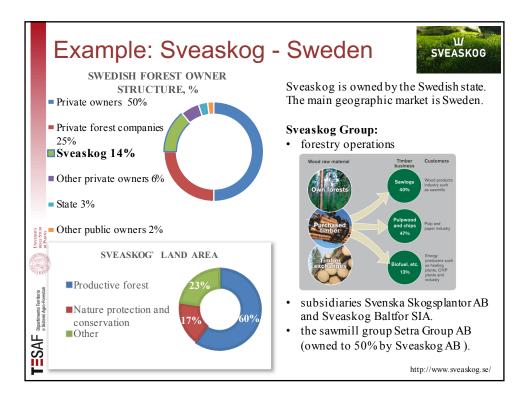

6

|                                                       | (                | General<br>Sca  | inform<br>ndinavi            |                                        |                                       | FEs                        |
|-------------------------------------------------------|------------------|-----------------|------------------------------|----------------------------------------|---------------------------------------|----------------------------|
|                                                       | Country          | Name of the SFE | Area of<br>enterprise,<br>ha | Forest area<br>of<br>enterprise,<br>ha | Forest area<br>of<br>enterprise,<br>% | Legal form of organization |
|                                                       | Finland          | Metsähallitus   | 12,546,000                   | 9,131,000                              | 72.8%                                 | State enterprise           |
| UNVERSITA<br>DELLI STUDI<br>DI PADOVA                 | Norway           | Statskog        | 5,919,984                    | 1,006,995                              | 17.0%                                 | State-owned<br>enterprise  |
| F Dipartimento Territorio<br>e Sistemi Agro-Forestali | Sweden           | Sveaskog        | 4,040,000                    | 3,118,000                              | 77.2%                                 | Joint Stock<br>company     |
| TESAF                                                 | Source: own elal | boration        |                              |                                        |                                       |                            |