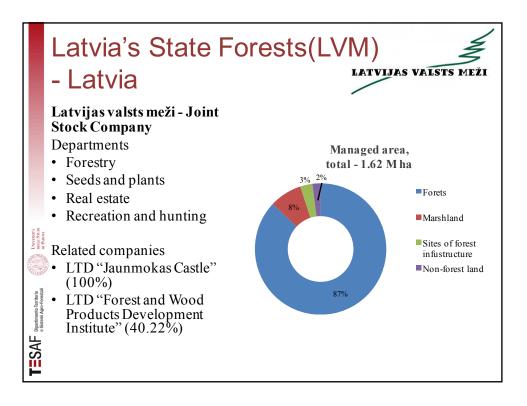

|                                                        | G             | eneral                                       | inform<br>Baltic ı        |                                        |                                       | SFEs                                                                         |
|--------------------------------------------------------|---------------|----------------------------------------------|---------------------------|----------------------------------------|---------------------------------------|------------------------------------------------------------------------------|
|                                                        | Country       | Name of the<br>SFE                           | Area of<br>enterprise, ha | Forest area<br>of<br>enterprise,<br>ha | Forest area<br>of<br>enterprise,<br>% | Legal form of organization                                                   |
| Y N                                                    | Estonia       | Riigimetsa<br>Majandamise<br>Keskus<br>(RMK) | 1,226,226                 | 907,969                                | 74.0%                                 | Profit-making State<br>agency governed by<br>the Ministry of<br>Environment  |
| UNVERSITA<br>DECLI STUDI                               | Latvia        | Latvijas<br>valsts mezi<br>(LVM)             | 1,630,000                 | 1,410,000                              | 86.5%                                 | Joint stock company                                                          |
| AF Dipartimento Territorio<br>e Sistemi Agro-Forestali | Lithuania     | 42 SFEs                                      | 1,072,825                 | 1,034,272                              | 96.4%                                 | State forest<br>enterprises under<br>Directorate General<br>of State Forests |
| TESAF                                                  | Source: own e | laboration                                   |                           |                                        |                                       |                                                                              |