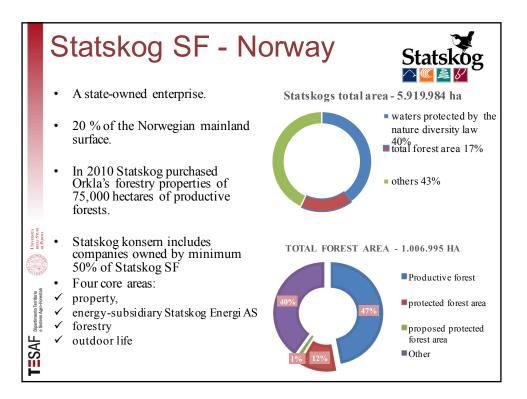

6

|                                                       | (                | General<br>Sca  | inform<br>ndinavi            |                                        |                                       | FEs                        |
|-------------------------------------------------------|------------------|-----------------|------------------------------|----------------------------------------|---------------------------------------|----------------------------|
|                                                       | Country          | Name of the SFE | Area of<br>enterprise,<br>ha | Forest area<br>of<br>enterprise,<br>ha | Forest area<br>of<br>enterprise,<br>% | Legal form of organization |
|                                                       | Finland          | Metsähallitus   | 12,546,000                   | 9,131,000                              | 72.8%                                 | State enterprise           |
| UNVERSITA<br>DELLI STUDI<br>DI PADOVA                 | Norway           | Statskog        | 5,919,984                    | 1,006,995                              | 17.0%                                 | State-owned<br>enterprise  |
| F Dipartimento Territorio<br>e Sistemi Agro-Forestali | Sweden           | Sveaskog        | 4,040,000                    | 3,118,000                              | 77.2%                                 | Joint Stock<br>company     |
| TESAF                                                 | Source: own elal | boration        |                              |                                        |                                       |                            |