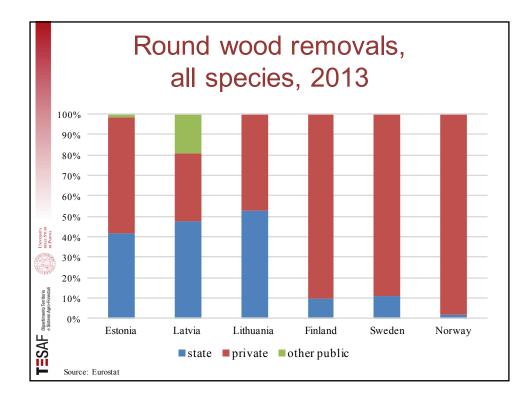

|                                                     | Ownership categories |                           |               |                |                     |  |  |
|-----------------------------------------------------|----------------------|---------------------------|---------------|----------------|---------------------|--|--|
|                                                     | Country              | Forest<br>(1000 hectares) | Public<br>(%) | Private<br>(%) | Forest<br>Cover (%) |  |  |
|                                                     | Estonia              | 2,217                     | 39            | 61             | 53                  |  |  |
| DECL STUDI<br>DECL STUDI<br>DI PADOM                | Latvia               | 3,354                     | 50            | 50             | 54                  |  |  |
| on Pool                                             | Lithuania            | 2,160                     | 64            | 36             | 35                  |  |  |
| stali                                               | Finland              | 22,157                    | 30            | 68             | 73                  |  |  |
| Dipartimento Territorio<br>e Sistemi Agro-Forestall | Norway               | 10,250                    | 14            | 86             | 33                  |  |  |
|                                                     | Sweden               | 28,203                    | 27            | 73             | 69                  |  |  |
| ï                                                   | Source: Eurostat and | World bank data bases     |               |                |                     |  |  |