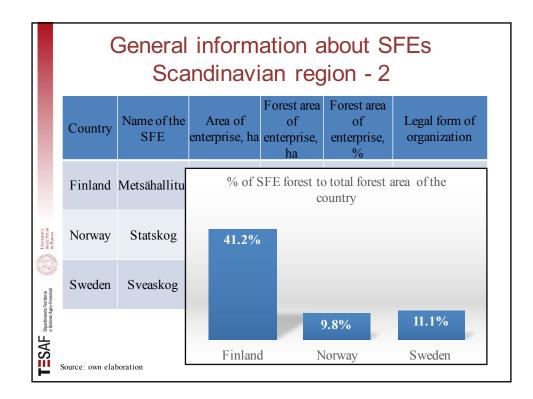

6

|                                                       | (                | General<br>Sca  | inform<br>ndinavi            |                                        |                                       | FEs                        |
|-------------------------------------------------------|------------------|-----------------|------------------------------|----------------------------------------|---------------------------------------|----------------------------|
|                                                       | Country          | Name of the SFE | Area of<br>enterprise,<br>ha | Forest area<br>of<br>enterprise,<br>ha | Forest area<br>of<br>enterprise,<br>% | Legal form of organization |
|                                                       | Finland          | Metsähallitus   | 12,546,000                   | 9,131,000                              | 72.8%                                 | State enterprise           |
| UNVERSITA<br>DELLI STUDI<br>DI PADOVA                 | Norway           | Statskog        | 5,919,984                    | 1,006,995                              | 17.0%                                 | State-owned<br>enterprise  |
| F Dipartimento Territorio<br>e Sistemi Agro-Forestali | Sweden           | Sveaskog        | 4,040,000                    | 3,118,000                              | 77.2%                                 | Joint Stock<br>company     |
| TESAF                                                 | Source: own elal | boration        |                              |                                        |                                       |                            |