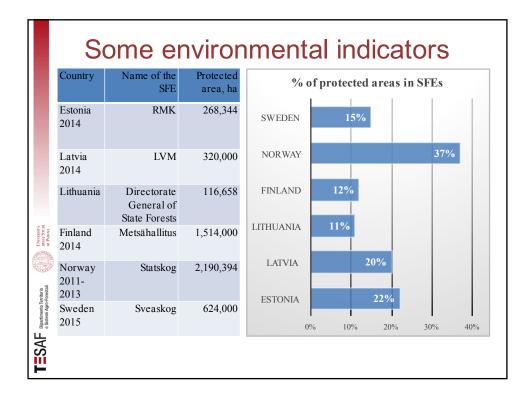

| Number of<br>employees | Women, % |  |  |  |  |  |  |
| Estonia<br>2014     | RMK                                     | 731                    | N/A      |  |  |  |  |  |  |
| Latvia<br>2014      | LVM                                     | 897                    | 34       |  |  |  |  |  |  |
| Lithuania           | Directorate General of<br>State Forests | 4052                   | N/A      |  |  |  |  |  |  |
| Finland<br>2014     | Metsähallitus                           | 1752                   | 23.8     |  |  |  |  |  |  |
| Norway<br>2011-2013 | Statskog                                | 130                    | N/A      |  |  |  |  |  |  |
| Sweden<br>2015      | Sveaskog                                | 877                    | 19.7     |  |  |  |  |  |  |