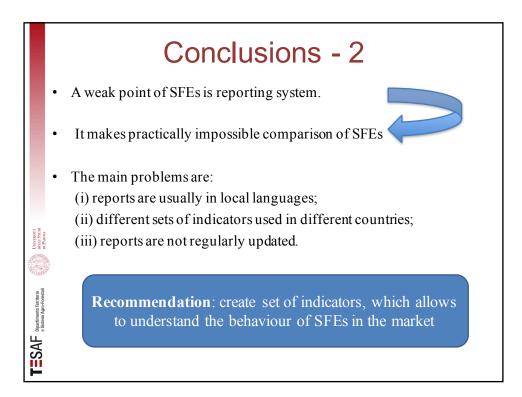

| Number of<br>employees | Women, % |  |  |  |  |  |  |
| Estonia<br>2014     | RMK                                     | 731                    | N/A      |  |  |  |  |  |  |
| Latvia<br>2014      | LVM                                     | 897                    | 34       |  |  |  |  |  |  |
| Lithuania           | Directorate General of<br>State Forests | 4052                   | N/A      |  |  |  |  |  |  |
| Finland<br>2014     | Metsähallitus                           | 1752                   | 23.8     |  |  |  |  |  |  |
| Norway<br>2011-2013 | Statskog                                | 130                    | N/A      |  |  |  |  |  |  |
| Sweden<br>2015      | Sveaskog                                | 877                    | 19.7     |  |  |  |  |  |  |