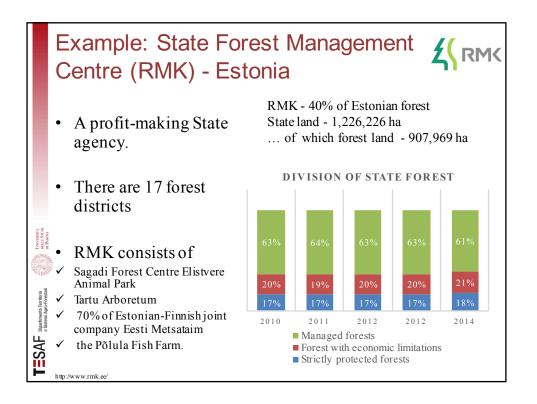

|                                                        | G             | eneral                                       | inform<br>Baltic ı        |                                        |                                       | SFEs                                                                         |
|--------------------------------------------------------|---------------|----------------------------------------------|---------------------------|----------------------------------------|---------------------------------------|------------------------------------------------------------------------------|
|                                                        | Country       | Name of the<br>SFE                           | Area of<br>enterprise, ha | Forest area<br>of<br>enterprise,<br>ha | Forest area<br>of<br>enterprise,<br>% | Legal form of organization                                                   |
| Y N                                                    | Estonia       | Riigimetsa<br>Majandamise<br>Keskus<br>(RMK) | 1,226,226                 | 907,969                                | 74.0%                                 | Profit-making State<br>agency governed by<br>the Ministry of<br>Environment  |
| UNVERSITA<br>DECLI STUDI                               | Latvia        | Latvijas<br>valsts mezi<br>(LVM)             | 1,630,000                 | 1,410,000                              | 86.5%                                 | Joint stock company                                                          |
| AF Dipartimento Territorio<br>e Sistemi Agro-Forestali | Lithuania     | 42 SFEs                                      | 1,072,825                 | 1,034,272                              | 96.4%                                 | State forest<br>enterprises under<br>Directorate General<br>of State Forests |
| TESAF                                                  | Source: own e | laboration                                   |                           |                                        |                                       |                                                                              |