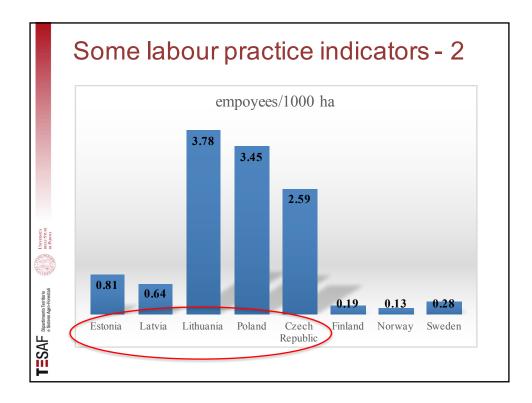

|                     | Some labour practice indicators-1       |                        |          |  |  |  |  |  |  |
|---------------------|-----------------------------------------|------------------------|----------|--|--|--|--|--|--|
| Country             | Name of the SFE                         | Number of<br>employees | Women, % |  |  |  |  |  |  |
| Estonia<br>2014     | RMK                                     | 731                    | N/A      |  |  |  |  |  |  |
| Latvia<br>2014      | LVM                                     | 897                    | 34       |  |  |  |  |  |  |
| Lithuania           | Directorate General of<br>State Forests | 4052                   | N/A      |  |  |  |  |  |  |
| Finland<br>2014     | Metsähallitus                           | 1752                   | 23.8     |  |  |  |  |  |  |
| Norway<br>2011-2013 | Statskog                                | 130                    | N/A      |  |  |  |  |  |  |
| Sweden<br>2015      | Sveaskog                                | 877                    | 19.7     |  |  |  |  |  |  |