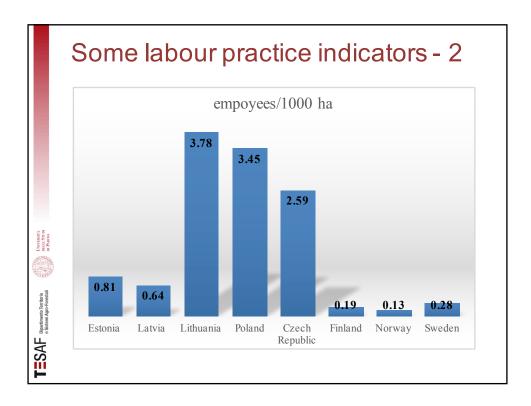

|                     | Some labour practice indicators-1       |                        |          |  |  |  |  |  |  |
|---------------------|-----------------------------------------|------------------------|----------|--|--|--|--|--|--|
| Country             | Name of the SFE                         | Number of<br>employees | Women, % |  |  |  |  |  |  |
| Estonia<br>2014     | RMK                                     | 731                    | N/A      |  |  |  |  |  |  |
| Latvia<br>2014      | LVM                                     | 897                    | 34       |  |  |  |  |  |  |
| Lithuania           | Directorate General of<br>State Forests | 4052                   | N/A      |  |  |  |  |  |  |
| Finland<br>2014     | Metsähallitus                           | 1752                   | 23.8     |  |  |  |  |  |  |
| Norway<br>2011-2013 | Statskog                                | 130                    | N/A      |  |  |  |  |  |  |
| Sweden<br>2015      | Sveaskog                                | 877                    | 19.7     |  |  |  |  |  |  |