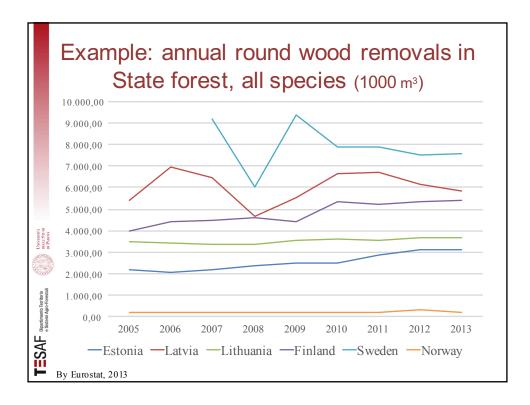

| N/A                         | 380                                           |
| e Sistemi Agro-Forestali | Sweden<br>2015    | Sveaskog 🤇                                 | N/A                   | N/A                  | 218.7          | 303.4 <sup>A</sup><br>280.2 <sup>в</sup>                                             | 658.7                       | 6,560                                         |
|                          | Source: own       | elaboration                                |                       |                      |                |                                                                                      |                             |                                               |



|                                       |             | Other business activities |         |         |                     |                |            |         |                                       |
|---------------------------------------|-------------|---------------------------|---------|---------|---------------------|----------------|------------|---------|---------------------------------------|
|                                       | Country     | Name of<br>SFE            | Fishing | Hunting | Renewable<br>energy | Real<br>estate | Consulting | Nursery | Extraction<br>of natural<br>resources |
|                                       | Estonia     | RMK                       | Х       | х       | Х                   | Х              |            | Х       |