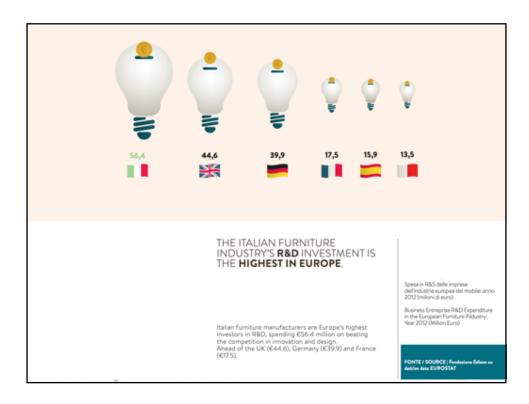

/b> = 25-30                   | Million c            | ubic m                             | etres            |                                               |                               |
| Annual felli<br>(after Cyp           | •                    |                                    |                  |                                               | ope                           |
|                                      |                      |                                    |                  |                                               |                               |
|                                      |                      |                                    | TESAF            | Doartimento Tentano<br>e Tistemi Agro-Fondali | Decision<br>marking<br>inform |





























| Collected from wild by<br>members of my<br>household | 25.33%    | PERCENT                                            | AGE OF HH                                      | <u>THAT PICK NW</u>                                         | <u>FPs</u>                            |
|------------------------------------------------------|-----------|----------------------------------------------------|------------------------------------------------|-------------------------------------------------------------|---------------------------------------|
| Received as a gift                                   | 15.08%    | •                                                  |                                                | •                                                           |