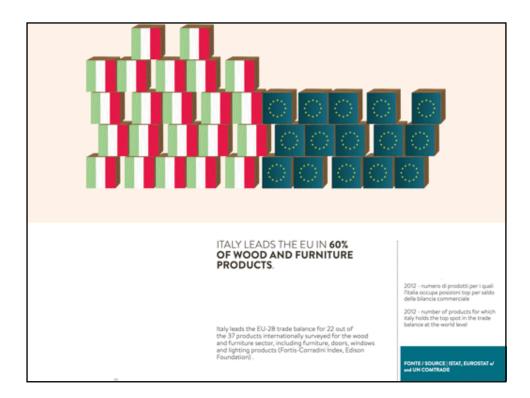

> = 25-30                   | Million c            | ubic m                             | etres            |                                               |                               |
| Annual felli<br>(after Cyp           | •                    |                                    |                  |                                               | ope                           |
|                                      |                      |                                    |                  |                                               |                               |
|                                      |                      |                                    | TESAF            | Doartimento Tentano<br>e Tistemi Agro-Fondali | Decision<br>marking<br>inform |





























| Collected from wild by<br>members of my<br>household | 25.33%    | PERCENT                                            | AGE OF HH                                      | <u>THAT PICK NW</u>                                         | <u>FPs</u>                            |
|------------------------------------------------------|-----------|----------------------------------------------------|------------------------------------------------|-------------------------------------------------------------|---------------------------------------|
| Received as a gift                                   | 15.08%    | •                                                  |                                                | •                                                           |