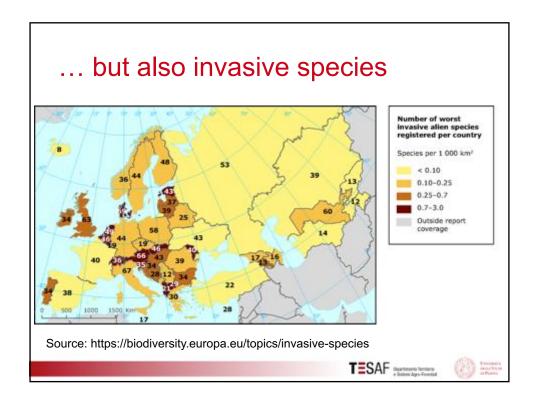

| Forest cover<br>Annual fellings/NAI  | France<br>32%<br>47% | Germany<br>33%<br><mark>80%</mark> | UK<br>13%<br>51% | Italy<br>38%<br><b>39%</b>                    | EU<br>33%<br><mark>66%</mark> |
|--------------------------------------|----------------------|------------------------------------|------------------|-----------------------------------------------|-------------------------------|
| Source: Forest Europe. State of Eur. | Forests 2015         |                                    |                  |                                               |                               |
| Annual fell<br>(60% fuel)            | •                    | 7 М сі                             | ubic me          | etres                                         |