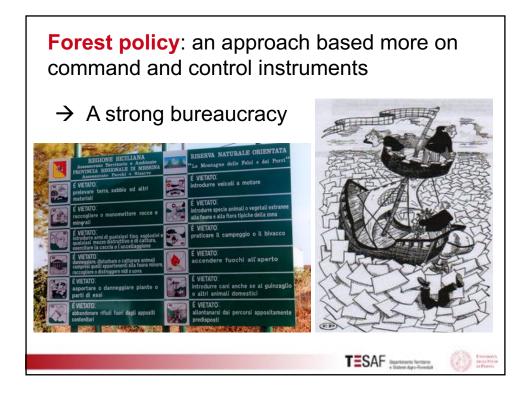

|
|                                                                |               |                | TESAF     | Doartmeno feritorio<br>e Sidens Ago-Fondal | Evolution for the second secon |



| Se Se        | arch           |               |               |               |               |               |               |                            |
|--------------|----------------|---------------|---------------|---------------|---------------|---------------|---------------|----------------------------|
| 2017<br>Rank | Country        | 2017<br>Score | 2016<br>Score | 2015<br>Score | 2014<br>Score | 2013<br>Score | 2012<br>Score | Region                     |
| 2            | Czech Republic | 57            | 55            | 56            | 51            | 48            | 49            | Asia                       |
| 2            | Dominica       | 57            | 59            | N/A           | 58            | 58            | 58            | Americas                   |
| 2