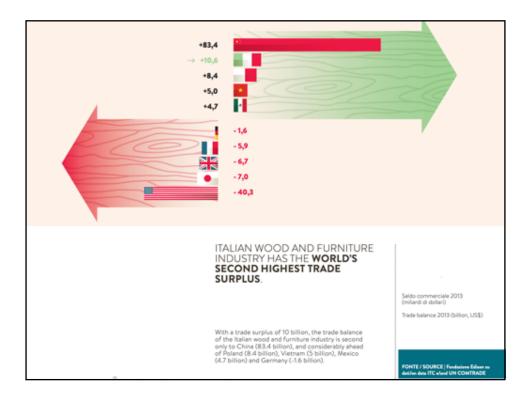

NAI</b> = 25-30                   | Million c            | ubic m                             | etres            |                                               |                               |
| Annual felli<br>(after Cyp           | •                    |                                    |                  |                                               | ope                           |
|                                      |                      |                                    |                  |                                               |                               |
|                                      |                      |                                    | TESAF            | Doartimento Tentano<br>e Tistemi Agro-Fondali | Decision<br>marking<br>inform |





























| Collected from wild by<br>members of my<br>household | 25.33%    | PERCENT                                            | AGE OF HH                                      | <u>THAT PICK NW</u>                                         | <u>FPs</u>                            |
|------------------------------------------------------|-----------|----------------------------------------------------|------------------------------------------------|-------------------------------------------------------------|---------------------------------------|
| Received as a gift                                   | 15.08%    | •                                                  |                                                | •