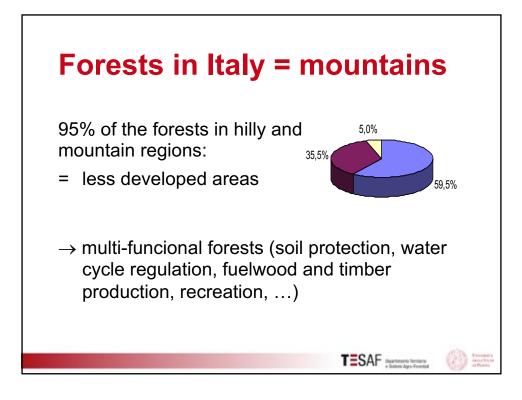

| Forest cover<br>Annual fellings/NAI  | France<br>32%<br>47% | Germany<br>33%<br><mark>80%</mark> | UK<br>13%<br>51% | Italy<br>38%<br><b>39%</b>                    | EU<br>33%<br><mark>66%</mark> |
|--------------------------------------|----------------------|------------------------------------|------------------|-----------------------------------------------|-------------------------------|
| Source: Forest Europe. State of Eur. | Forests 2015         |                                    |                  |                                               |                               |
| Annual fell<br>(60% fuel)            | •                    | 7 М сі                             | ubic me          | etres                                         |