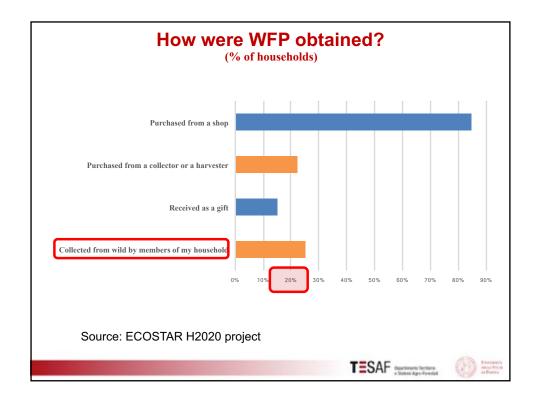

| Collected from wild by<br>members of my<br>household | 25.33%    | PERCENT                                            | AGE OF HH                                      | <u>THAT PICK NW</u>                                         | <u>FPs</u>                            |
|------------------------------------------------------|-----------|----------------------------------------------------|------------------------------------------------|-------------------------------------------------------------|---------------------------------------|
| Received as a gift                                   | 15.08%    | •                                                  |                                                | •                                                           |                                       |
| Purchased from a collector or a harvester            | 21.78%    | Latvia<br>Czech Republic<br>Slovenia               | 67.88%<br>58.56%<br>53.58%                     | France<br>Romania<br>Turkey                                 | 25.21<br>24.17<br>21.85               |
| Purchased from a shop                                | 81.50%    | Estonia                                            | 52.96%                                         | Spain                                                       | 18.32                                 |
| Other                                                | 4.07%     | Slovakia<br>Finland<br>Lithuania<br>Poland         | 52.47%<br>49.87%<br>49.58%<br>43.90%           | Italy<br>Serbia<br>Denmark<br>Greece                        | 17.35<br>16.71<br>14.92<br>13.41      |
|                                                      |           | Russia<br>Bulgaria<br>Austria<br>Sweden<br>Croatia | 40.00%<br>37.50%<br>36.65%<br>34.07%<br>32.43% | Ireland<br>Portugal<br>Hungary<br>United Kingdom<br>Belgium | 11.01<br>9.98<br>9.79<br>8.25<br>7.57 |
| Source: ECOSTAR                                      | H2020 pro | Germany                                            | 29.67%                                         | Netherlands                                                 | 4.33                                  |