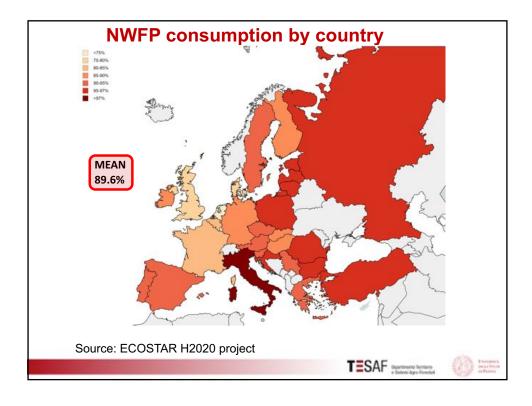

| Collected from wild by<br>members of my<br>household | 25.33%    | PERCENT                                            | AGE OF HH                                      | <u>THAT PICK NW</u>                                         | <u>FPs</u>                            |
|------------------------------------------------------|-----------|----------------------------------------------------|------------------------------------------------|-------------------------------------------------------------|---------------------------------------|
| Received as a gift                                   | 15.08%    | •                                                  |                                                | •                                                           |                                       |
| Purchased from a collector or a harvester            | 21.78%    | Latvia<br>Czech Republic<br>Slovenia               | 67.88%<br>58.56%<br>53.58%                     | France<br>Romania<br>Turkey                                 | 25.21<br>24.17<br>21.85               |
| Purchased from a shop                                | 81.50%    | Estonia                                            | 52.96%                                         | Spain                                                       | 18.32                                 |
| Other                                                | 4.07%     | Slovakia<br>Finland<br>Lithuania<br>Poland         | 52.47%<br>49.87%<br>49.58%<br>43.90%           | Italy<br>Serbia<br>Denmark<br>Greece                        | 17.35<br>16.71<br>14.92<br>13.41      |
|                                                      |           | Russia<br>Bulgaria<br>Austria<br>Sweden<br>Croatia | 40.00%<br>37.50%<br>36.65%<br>34.07%<br>32.43% | Ireland<br>Portugal<br>Hungary<br>United Kingdom<br>Belgium | 11.01<br>9.98<br>9.79<br>8.25<br>7.57 |
| Source: ECOSTAR                                      | H2020 pro | Germany                                            | 29.67%                                         | Netherlands                                                 | 4.33                                  |