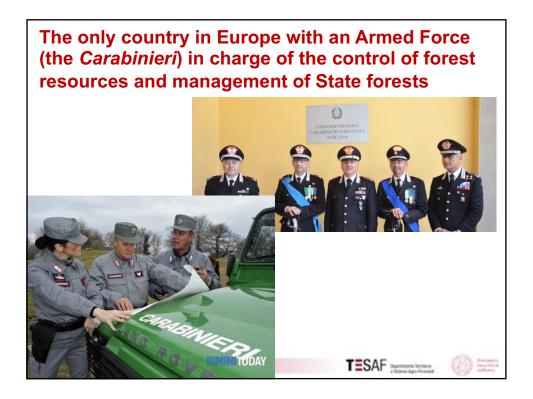

|
| 51           | Korea, South   | 54            | 53            |               | -111          | S. 7          |               |                            |
| 52           | Grenada        | 52            | 56            |               | - N.          |               | r *           |                            |
| 53           | Namibia        | 51            | 52            | <b>N</b>      |               |               |               | 1 1 A A                    |
| 54           | Italy          | 50            | 47            | ·             |               | at-           |               | · San                      |
| Sc           | ource: Trasp   | arency l      | nterna        | ationa        | I             | 140 A         |               |                            |





Italy: country of contrasts and contradictions, where you find the best and the worst, also in the forestry sector.

It's very difficult to grasp a true idea of the country

This is why is very useful for us to have an independent and rigorous system of external evaluation

Thanks to be here. Enjoy your staying, stay in contact!



Giuseppe Arcimboldo, 1526-1593