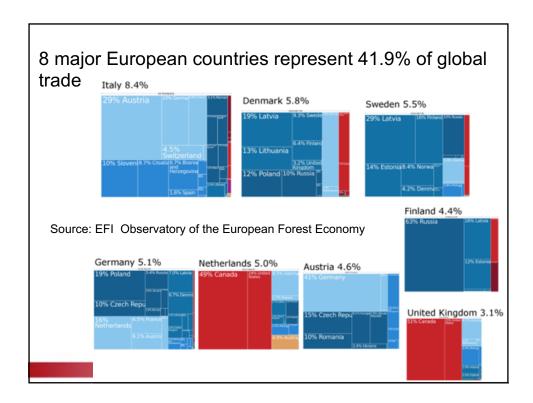

Italy: country of contrasts and contradictions, where you find the best and the worst, also in the forestry sector.

It's very difficult to grasp a true idea of the country

This is why is very useful for us to have an independent and rigorous system of external evaluation