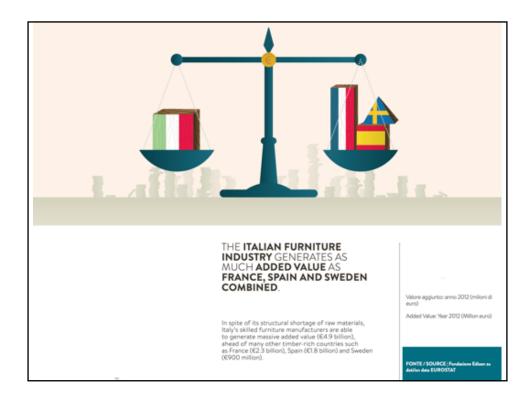

I</b> = 25-30                   | Million c            | ubic m                             | etres            |                                               |                               |
| Annual felli<br>(after Cyp           | •                    |                                    |                  |                                               | ope                           |
|                                      |                      |                                    |                  |                                               |                               |
|                                      |                      |                                    | TESAF            | Doartimento Tentano<br>e Tistemi Agro-Fondali | Decision<br>marking<br>inform |





























| Collected from wild by<br>members of my<br>household | 25.33%    | PERCENT                                            | AGE OF HH                                      | <u>THAT PICK NW</u>                                         | <u>FPs</u>                            |
|------------------------------------------------------|-----------|----------------------------------------------------|------------------------------------------------|-------------------------------------------------------------|---------------------------------------|
| Received as a gift                                   | 15.08%    | •                                                  |                                                | •                                                           |