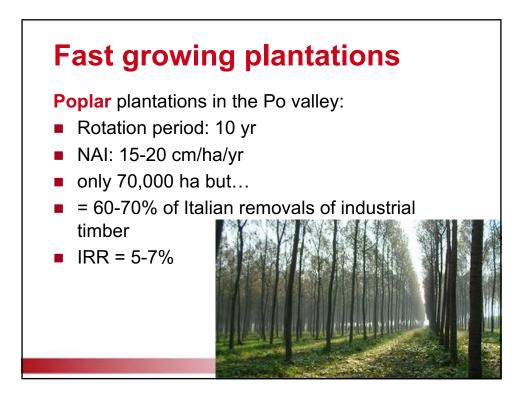

<b>NAI</b> = 25-30                   | Million c            | ubic m                             | etres            |                                               |                               |
| Annual felli<br>(after Cyp           | •                    |                                    |                  |                                               | ope                           |
|                                      |                      |                                    |                  |                                               |                               |
|                                      |                      |                                    | TESAF            | Doartimento Tentano<br>e Tistemi Agro-Fondali | Decision<br>marking<br>inform |





























| Collected from wild by<br>members of my<br>household | 25.33%    | PERCENT                                            | AGE OF HH                                      | <u>THAT PICK NW</u>                                         | <u>FPs</u>                            |
|------------------------------------------------------|-----------|----------------------------------------------------|------------------------------------------------|-------------------------------------------------------------|---------------------------------------|
| Received as a gift                                   | 15.08%    | •                                                  |                                                | •