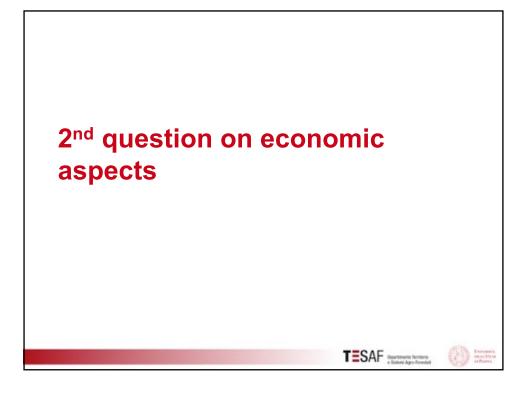

b>NAI</b> = 25-30                   | Million c            | ubic m                             | etres            |                                               |                               |
| Annual felli<br>(after Cyp           | •                    |                                    |                  |                                               | ope                           |
|                                      |                      |                                    |                  |                                               |                               |
|                                      |                      |                                    | TESAF            | Doartimento Tentano<br>e Tistemi Agro-Fondali | Decision<br>marking<br>inform |





























| Collected from wild by<br>members of my<br>household | 25.33%    | PERCENT                                            | AGE OF HH                                      | <u>THAT PICK NW</u>                                         | <u>FPs</u>                            |
|------------------------------------------------------|-----------|----------------------------------------------------|------------------------------------------------|-------------------------------------------------------------|---------------------------------------|
| Received as a gift                                   | 15.08%    | •                                                  |                                                | •