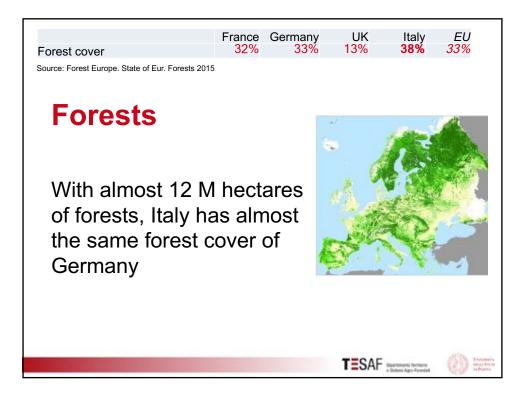

| Forest cover                                                   | France<br>32% | Germany<br>33% |           | Italy<br>38%                               | UE<br>33%                                                                                                                                                                                                                                                                                                                                                                                                                                                                                                                                                                                                                                                                                                                                                                                                                                                                                                                                                                                                                                                                                                                                                                                                                                                                                                                                                                                                                                                                                                                                                                                                                                                                                                                                                                                                                                                                                                                                                                                                                                                                                                                      |
|----------------------------------------------------------------|---------------|----------------|-----------|--------------------------------------------|--------------------------------------------------------------------------------------------------------------------------------------------------------------------------------------------------------------------------------------------------------------------------------------------------------------------------------------------------------------------------------------------------------------------------------------------------------------------------------------------------------------------------------------------------------------------------------------------------------------------------------------------------------------------------------------------------------------------------------------------------------------------------------------------------------------------------------------------------------------------------------------------------------------------------------------------------------------------------------------------------------------------------------------------------------------------------------------------------------------------------------------------------------------------------------------------------------------------------------------------------------------------------------------------------------------------------------------------------------------------------------------------------------------------------------------------------------------------------------------------------------------------------------------------------------------------------------------------------------------------------------------------------------------------------------------------------------------------------------------------------------------------------------------------------------------------------------------------------------------------------------------------------------------------------------------------------------------------------------------------------------------------------------------------------------------------------------------------------------------------------------|
| Removal/NAI<br>Forest of National Parks and<br>protected areas | 47%<br>17%    | 80%<br>21%     | 51%<br>4% | 39%<br><b>27%</b>                          | 66%<br>21%                                                                                                                                                                                                                                                                                                                                                                                                                                                                                                                                                                                                                                                                                                                                                                                                                                                                                                                                                                                                                                                                                                                                                                                                                                                                                                                                                                                                                                                                                                                                                                                                                                                                                                                                                                                                                                                                                                                                                                                                                                                                                                                     |
| Source: Forest Europe. State of Eur. Forests 2015              | 5             |                |           |                                            |                                                                                                                                                                                                                                                                                                                                                                                                                                                                                                                                                                                                                                                                                                                                                                                                                                                                                                                                                                                                                                                                                                                                                                                                                                                                                                                                                                                                                                                                                                                                                                                                                                                                                                                                                                                                                                                                                                                                                                                                                                                                                                                                |
|                                                                |               |                | TESAF     | Doartmeno feritorio<br>e Sidens Ago-Fondal | Evolution for the second secon |