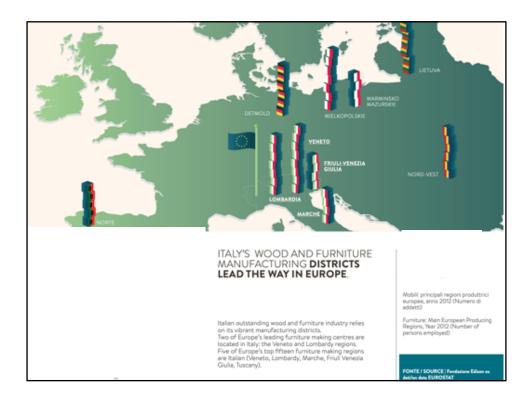

= 25-30                   | Million c            | ubic m                             | etres            |                                               |                               |
| Annual felli<br>(after Cyp           | •                    |                                    |                  |                                               | ope                           |
|                                      |                      |                                    |                  |                                               |                               |
|                                      |                      |                                    | TESAF            | Doartimento Tentano<br>e Tistemi Agro-Fondali | Decision<br>marking<br>inform |





























| Collected from wild by<br>members of my<br>household | 25.33%    | PERCENT                                            | AGE OF HH                                      | <u>THAT PICK NW</u>                                         | <u>FPs</u>                            |
|------------------------------------------------------|-----------|----------------------------------------------------|------------------------------------------------|-------------------------------------------------------------|---------------------------------------|
| Received as a gift                                   | 15.08%    | •                                                  |                                                | •                                                           |