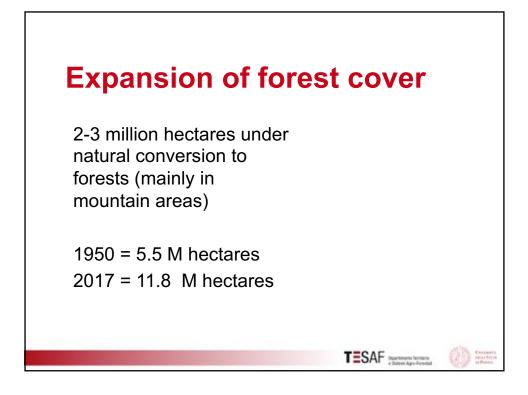

| Forest cover<br>Annual fellings/NAI  | France<br>32%<br>47% | Germany<br>33%<br><mark>80%</mark> | UK<br>13%<br>51% | Italy<br>38%<br><b>39%</b>                    | EU<br>33%<br><mark>66%</mark> |
|--------------------------------------|----------------------|------------------------------------|------------------|-----------------------------------------------|-------------------------------|
| Source: Forest Europe. State of Eur. | Forests 2015         |                                    |                  |                                               |                               |
| Annual fell<br>(60% fuel)            | •                    | 7 М сі                             | ubic me          | etres                                         |